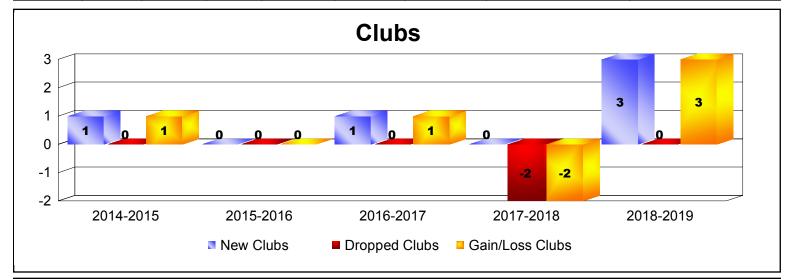

District 337 A

As of June 2019 Cumulative

| Year      | New<br>Clubs | Dropped<br>Clubs | Gain/<br>Loss<br>Clubs | New<br>Members | Charter<br>Members | Reinstate<br>Members | Transfer<br>Members | Total<br>Member<br>Added | Total<br>Members<br>Dropped | Gain/<br>Loss<br>Members |
|-----------|--------------|------------------|------------------------|----------------|--------------------|----------------------|---------------------|--------------------------|-----------------------------|--------------------------|
| 2014-2015 | 1            | 0                | 1                      | 1483           | 28                 | 7                    | 10                  | 1528                     | -526                        | 1002                     |
| 2015-2016 | 0            | 0                | 0                      | 688            | 0                  | 7                    | 7                   | 702                      | -923                        | -221                     |
| 2016-2017 | 1            | 0                | 1                      | 442            | 20                 | 28                   | 10                  | 500                      | -650                        | -150                     |
| 2017-2018 | 0            | -2               | -2                     | 422            | 0                  | 4                    | 17                  | 443                      | -593                        | -150                     |
| 2018-2019 | 3            | 0                | 3                      | 367            | 82                 | 5                    | 3                   | 457                      | -535                        | -78                      |
| Average   | 1            | 0                | 1                      | 680            | 26                 | 10                   | 9                   | 726                      | -645                        | 81                       |