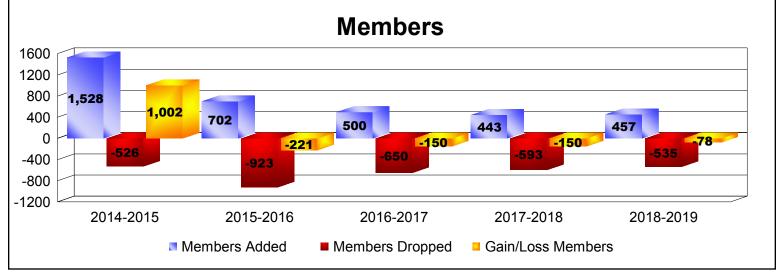

District 337 A

As of June 2019 Cumulative

| Year      | New<br>Clubs | Dropped<br>Clubs | Gain/<br>Loss<br>Clubs | New<br>Members | Charter<br>Members | Reinstate<br>Members | Transfer<br>Members | Total<br>Member<br>Added | Total<br>Members<br>Dropped | Gain/<br>Loss<br>Members |
|-----------|--------------|------------------|------------------------|----------------|--------------------|----------------------|---------------------|--------------------------|-----------------------------|--------------------------|
| 2014-2015 | 1            | 0                | 1                      | 1483           | 28                 | 7                    | 10                  | 1528                     | -526                        | 1002                     |
| 2015-2016 | 0            | 0                | 0                      | 688            | 0                  | 7                    | 7                   | 702                      | -923                        | -221                     |
| 2016-2017 | 1            | 0                | 1                      | 442            | 20                 | 28                   | 10                  | 500                      | -650                        | -150                     |
| 2017-2018 | 0            | -2               | -2                     | 422            | 0                  | 4                    | 17                  | 443                      | -593                        | -150                     |
| 2018-2019 | 3            | 0                | 3                      | 367            | 82                 | 5                    | 3                   | 457                      | -535                        | -78                      |
| Average   | 1            | 0                | 1                      | 680            | 26                 | 10                   | 9                   | 726                      | -645                        | 81                       |